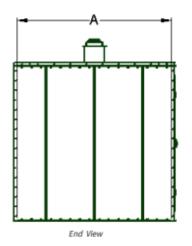

|                   | Interior Dimensions |        |        | Exterior Dimensions |        |        |               | 0              | Air          | Fan Spec. |        | Filters |      |
|-------------------|---------------------|--------|--------|---------------------|--------|--------|---------------|----------------|--------------|-----------|--------|---------|------|
| Model Number      | Width               | Height | Length | Width               | Height | Length | Access Doors  | Qty.<br>Lights | Flow<br>SCFM | Dia.      | HP     | Int.    | Exh. |
| PMR-08-08-08-00-S | 8'-0"               | 8'-0"  | 8'-0"  | 8'-4"               | 8'-2"  | 10'-6" | 1 with window | 1              | 1,450        | 12"       | 3/4 HP | 4       | 2    |
| PMR-08-08-10-00-S | 8'-0"               | 8'-0"  | 10'-0" | 8'-4"               | 8'-2"  | 12'-6" | 1 with window | 2              | 1,450        | 12"       | 3/4 HP | 4       | 2    |
| PMR-08-08-12-00-S | 8'-0"               | 8'-0"  | 12'-0" | 8'-4"               | 8'-2"  | 14'-6" | 1 with window | 2              | 1,450        | 12"       | 3/4 HP | 4       | 2    |
| PMR-08-08-15-00-S | 8'-0"               | 8'-0"  | 15'-0" | 8'-4"               | 8'-2"  | 17'-6" | 1 with window | 3              | 1,450        | 12"       | 3/4 HP | 4       | 2    |
| PMR-10-08-15-00-S | 10'-0"              | 8'-0"  | 15'-0" | 10'-8"              | 8'-2"  | 17'-6" | 1 with window | 3              | 1,450        | 12"       | 3/4 HP | 4       | 2    |
| Ref. Key          | Α                   | В      | С      |                     | D      |        |               |                |              |           |        |         |      |