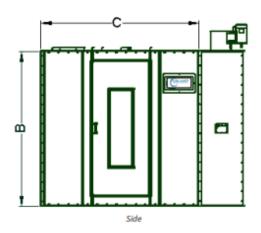

|                   | Interior Dimensions |        |        | Exterior Dimensions |        |        |               | 0              | Air          | Fan Spec. |        | Filters |      |
|-------------------|---------------------|--------|--------|---------------------|--------|--------|---------------|----------------|--------------|-----------|--------|---------|------|
| Model Number      | Width               | Height | Length | Width               | Height | Length | Access Doors  | Qty.<br>Lights | Flow<br>SCFM | Dia.      | HP     | Int.    | Exh. |
| PMR-08-08-08-00-S | 8'-0"               | 8'-0"  | 8'-0"  | 8'-4"               | 8'-2"  | 10'-6" | 1 with window | 1              | 1,450        | 12"       | 3/4 HP | 4       | 2    |
| PMR-08-08-10-00-S | 8'-0"               | 8'-0"  | 10'-0" | 8'-4"               | 8'-2"  | 12'-6" | 1 with window | 2              | 1,450        | 12"       | 3/4 HP | 4       | 2    |
| PMR-08-08-12-00-S | 8'-0"               | 8'-0"  | 12'-0" | 8'-4"               | 8'-2"  | 14'-6" | 1 with window | 2              | 1,450        | 12"       | 3/4 HP | 4       | 2    |
| PMR-08-08-15-00-S | 8'-0"               | 8'-0"  | 15'-0" | 8'-4"               | 8'-2"  | 17'-6" | 1 with window | 3              | 1,450        | 12"       | 3/4 HP | 4       | 2    |
| PMR-10-08-15-00-S | 10'-0"              | 8'-0"  | 15'-0" | 10'-8"              | 8'-2"  | 17'-6" | 1 with window | 3              | 1,450        | 12"       | 3/4 HP | 4       | 2    |
| Ref. Key          | Α                   | В      | С      |                     | D      |        |               |                |              |           |        |         |      |