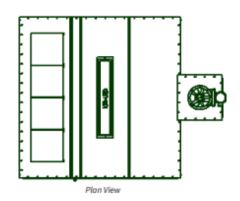

Air flows in through the filtered air intake, which is located in the ceiling toward one end of the room. It moves downward through the work area and into the exhaust chamber located in the lower opposite end of the room. Filtered exhaust is drawn through the exhaust plenum and is discharged upward into the atmosphere through the exhaust stack, providing a controlled area for mixing paint.