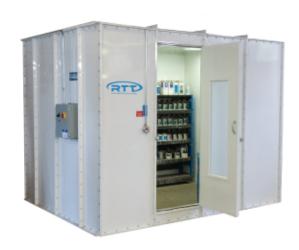

## PAINT MIXING ROOM

RTT's Paint Mix Rooms provide a controlled area for safely mixing paint. Easy to maintain and operate, the product line was developed to provide fast availability and simple installation.

Air flows in through the filtered air intake, which is located in the ceiling toward one end of the room. It moves downward through the work area and into the exhaust chamber located in the lower opposite end of the room. Filtered exhaust is drawn through the exhaust plenum and is discharged upward into the atmosphere through the exhaust stack, providing a controlled area for mixing paint.

#### **Features**

- Heavy duty construction wall panels constructed from 18-gauge, prime quality galvanized steel. All panels and support members are precision laser cut and precision folded for easy nut and bolt assembly.
- Personnel access doors are pre-hung in a heavy gauge galvanized steel frame for easy installation.
- RTT's paint mix rooms ship with industry leading E-Light LED lighting which provides lower energy usage, exceptionally longer life, truer color rendering, reduced maintenance costs and includes a 5-year warranty.
- LED lighting is constructed of 22-gauge steel which is powder coated white, and available in 4000 and 8000 lumen models. E-Lights are ETL listed for US and Canada with Class 1 Division 2, Group A, B, C, D and Class 2 division 2, Group F and G ratings.
- All RTT paint mix rooms utilize efficient and quality brand name tubeaxial fans and motors.
- RTT paint mix rooms meet and/or exceed quality performance standards and all applicable OSHA and NFPA regulations.