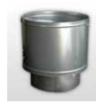

### Plain Duct

| Part No. | Dia. |  |
|----------|------|--|
| PP12     | 12"  |  |
| PP18     | 18"  |  |
| PP24     | 24"  |  |
| PP30     | 30"  |  |
| PP36     | 36"  |  |
| PP42     | 42"  |  |
| PP48     | 48"  |  |