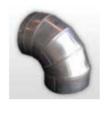

#### Elbow Duct

| Part No. | Dia. |
|----------|------|
| 90EL12   | 12*  |
| 90EL18   | 18"  |
| 90EL24   | 24"  |
| 90EL30   | 30"  |
| 90EL36   | 36"  |
| 90EL42   | 42"  |
| 90EL48   | 48"  |

90 Degree