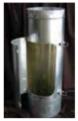

#### Plain Duct With Cleanout Door

| Part No. | Dia. |
|----------|------|
| PPD12    | 12"  |
| PPD18    | 18"  |
| PPD24    | 24"  |
| PPD30    | 30"  |
| PPD36    | 36"  |
| PPD42    | 42"  |
| PPD48    | 48"  |