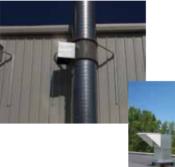

# **DUCTWORK**

At RTT, we provide high quality galvanized steel ductwork and other needed accessories to properly exhaust your finishing equipment. The components come in a wide variety of configurations depending on your paint booth structure and features. Our ductwork construction provides superior protection against destructive elements including corrosion and rust. Below is a listing of our most popular ducts. Contact RTT for additional ducts and accessories.

#### Automatic Roof Ventilator

| Part No. | Dia. |
|----------|------|
| ARV12    | 12"  |
| ARV18    | 18"  |
| ARV24    | 24"  |
| ARV30    | 30"  |
| ARV36    | 36"  |
| ARV42    | 42"  |
| ARV48    | 48"  |
|          |      |